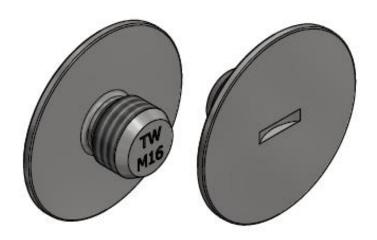

### **COVER SEALING CAP TP-02**

The cover sealing cap is made of stainless steel. Its purpose is to protect the socket and give the concrete element a finished look.

| COVER SEALING CAP | Product no. | Thread | Diam. D | L    | s    |
|-------------------|-------------|--------|---------|------|------|
|                   |             | M/Rd   | [mm]    | [mm] | [mm] |
| TP-02 - M/Rd12    | 61526       | 12     | 35      | 15   | 2    |
| TP-02 - M/Rd16    | 61527       | 16     | 35      | 15   | 2    |
| TP-02 - M/Rd20    | 61528       | 20     | 44      | 18   | 2    |
| TP-02 - M/Rd24    | 61529       | 24     | 44      | 25   | 2    |
| TP-02 - M/Rd30    | 61530       | 30     | 59      | 25   | 2    |
| TP-02 - M/Rd36    | 61531       | 36     | 59      | 30   | 2    |