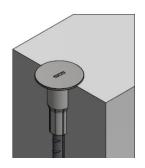

### **COVER SEALING CAP TP-02**

The cover sealing cap is made of stainless steel. Its purpose is to protect the socket and give the concrete element a finished look.





| COVER SEALING CAP | Product no. | Thread | Diam. D | L    | s    |
|-------------------|-------------|--------|---------|------|------|
|                   |             | M/Rd   | [mm]    | [mm] | [mm] |
| TP-02 - M/Rd12    | 61526       | 12     | 35      | 15   | 2    |
| TP-02 - M/Rd16    | 61527       | 16     | 35      | 15   | 2    |
| TP-02 - M/Rd20    | 61528       | 20     | 44      | 18   | 2    |
| TP-02 - M/Rd24    | 61529       | 24     | 44      | 25   | 2    |
| TP-02 - M/Rd30    | 61530       | 30     | 59      | 25   | 2    |
| TP-02 - M/Rd36    | 61531       | 36     | 59      | 30   | 2    |



Mount the cap in the socket after removing the nailing plate.



#### CONTACT



TERWA is the global supplier for precast and construction solutions with multiple offices around the world. With all our staff, partners and agents, we are happy to provide all construction and precast companies who work in the building industry with full service and 100% support.

#### **TERWA CONSTRUCTION GROUP**

### Terwa Construction Netherlands (HQ) Global Sales & Distribution

Kamerlingh Onneslaan 1-3 3401 MZ IJsselstein The Netherlands

T +31-(0)30 699 13 29

F +31-(0)30 220 10 77

E info@terwa.com

### Terwa Construction Poland Sales & Distribution

Ul. Cicha 5 lok. 4

00-353 Warszawa Poland

E info@terwa.com

### **Terwa Construction Central East Europe**

Sales & Distribution Strada Sânzienei 5070