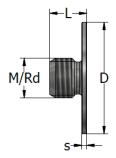

### **COVER SEALING CAP TP-02**

The cover sealing cap is made of stainless steel. Its purpose is to protect the socket and give the concrete element a finished look.

| COVER SEALING CAP | Product no. | Thread | Diam. D | L    | s    |
|-------------------|-------------|--------|---------|------|------|
|                   |             | M/Rd   | [mm]    | [mm] | [mm] |
| TP-02 - M/Rd12    | 61526       | 12     | 35      | 15   | 2    |
| TP-02 - M/Rd16    | 61527       | 16     | 35      | 15   | 2    |
| TP-02 - M/Rd20    | 61528       | 20     | 44      | 18   | 2    |
| TP-02 - M/Rd24    | 61529       | 24     | 44      | 25   | 2    |
| TP-02 - M/Rd30    | 61530       | 30     | 59      | 25   | 2    |
| TP-02 - M/Rd36    | 61531       | 36     | 59      | 30   | 2    |